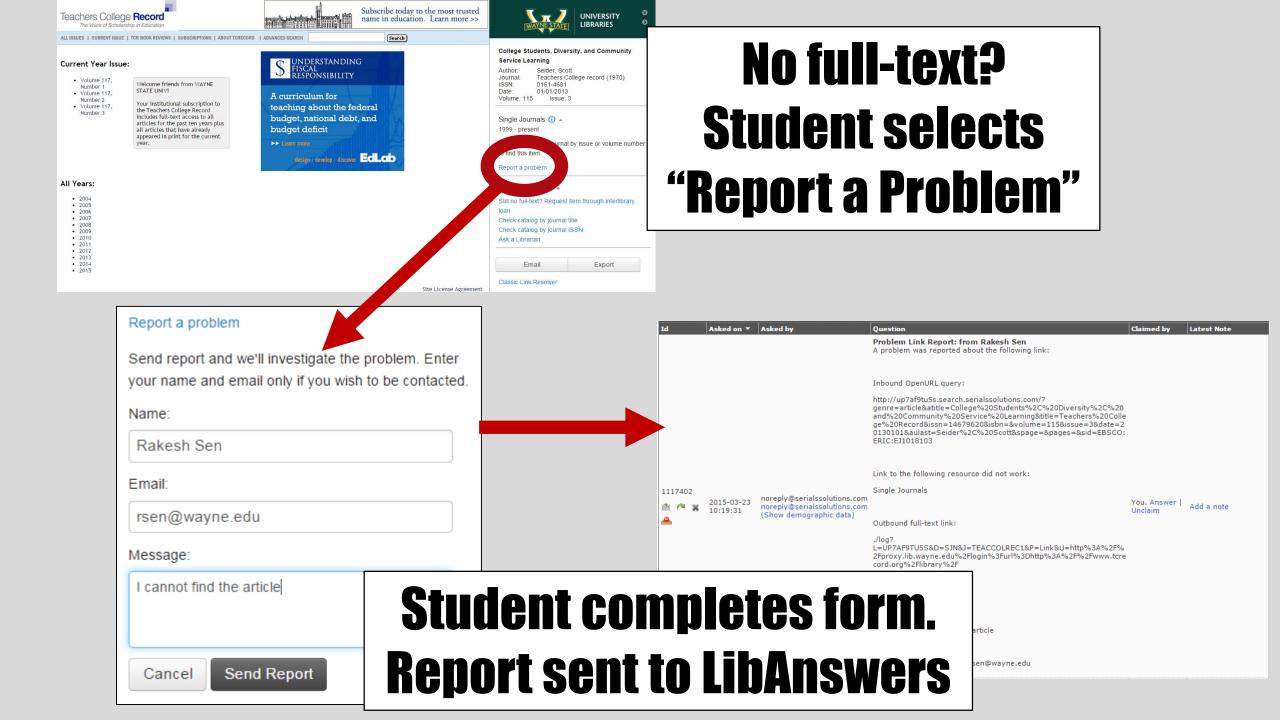

## PADLET.COM / WSUINST / SOLOLIBRARIAN (OR LINK FROM TWITTER #LIBRARIANLEAGUE)

| Permalink Request                                                                                                         | Permalink                                                                                                                                                                       |               |                                                                                                              |                                                                                                                                                                                                                                                                                                                                                                        |                                                     |                                    |
|---------------------------------------------------------------------------------------------------------------------------|---------------------------------------------------------------------------------------------------------------------------------------------------------------------------------|---------------|--------------------------------------------------------------------------------------------------------------|------------------------------------------------------------------------------------------------------------------------------------------------------------------------------------------------------------------------------------------------------------------------------------------------------------------------------------------------------------------------|-----------------------------------------------------|------------------------------------|
| If you have a list of course readings, we ca<br>University library system and provide you                                 | Doguoot                                                                                                                                                                         | Unanswered Qu | estions (9) Pending Comments (0)                                                                             | Replies (0) Errors (0) Spam (0)                                                                                                                                                                                                                                                                                                                                        |                                                     |                                    |
| following form to request this service.<br>Allow up to 14 days processing from time                                       | Request                                                                                                                                                                         | ID:           | Claim Status All                                                                                             | Source All Sources V Question                                                                                                                                                                                                                                                                                                                                          | Name/Email                                          | Filter                             |
| Your Information                                                                                                          |                                                                                                                                                                                 | Id Asi        | red on 🔻 Asked by                                                                                            | Which Library? View All                                                                                                                                                                                                                                                                                                                                                | Claimed by                                          | Latest Note                        |
| * Required * Instructor Name: Joann Smythe                                                                                | Form                                                                                                                                                                            |               |                                                                                                              | Persistent Link Request Form Submission<br>Requestor Information: /// Instructor Name: Joann Smr<br>jsmythe@wayne.edu /// Phone Number: 7-6294 /// Car<br>104 FAB /// Course Name: Urban and Regional Planning<br>Number: GEO 5582 /// Reading List: /// Baud, I., Grafa<br>M., & Post, J. (2001). Quality of life and alliances i<br>management. Cities, 18(1), 3-12. | mpus Address:<br>g /// Course<br>akos, S., Hordijk, |                                    |
| * Email:<br>jsmythe@wayne.edu                                                                                             |                                                                                                                                                                                 |               |                                                                                                              | Beaverstock, J. V., Smith, R. G., & Map; Taylor, P. J. (20<br>network: A new metageography. Annals of the Associat<br>Geographers, 90(1), 123-134.                                                                                                                                                                                                                     |                                                     |                                    |
| Phone:<br>7-6294                                                                                                          |                                                                                                                                                                                 |               |                                                                                                              | Burgess, E. W. (1928). Residential segregation in Amer<br>Annals of the American Academy of Political and Social<br>105-115.                                                                                                                                                                                                                                           |                                                     |                                    |
| Campus Address:                                                                                                           |                                                                                                                                                                                 |               | 15-03-23 jsmythe@wayne.edu<br>jsmythe@wayne.edu<br>56:01 (Cheru @creationationationationationationationation | Campbell, S. (1996). Green cities, growing cities, just c<br>planning and the contradictions of sustainable developn<br>Planning Association, 62(3), 296                                                                                                                                                                                                               |                                                     | Sent notice to Mary<br>r   on 3/23 |
| * Course Name:                                                                                                            |                                                                                                                                                                                 | <b>A</b>      | (Show demographic data)                                                                                      | Charles, C. Z. (2003). The dynamics of racial residentia<br>Annual Review of Sociology, 29, 167-207.                                                                                                                                                                                                                                                                   | I segregation.                                      | View all notes                     |
| Course Number:                                                                                                            |                                                                                                                                                                                 |               |                                                                                                              | Dear, M., & Flusty, S. (1998). Postmodern urbanis<br>the Association of American Geographers, 88(1).                                                                                                                                                                                                                                                                   | sm. Annals of                                       |                                    |
| GEO 5582<br>Course Readings                                                                                               |                                                                                                                                                                                 |               |                                                                                                              | Derudder, B., Witlox, F., & Taylor, P. J. (2007). U.<br>World City Network: Comparing their Positions using Gl<br>Destinations of Airline Passengers. Urban Geography, 2                                                                                                                                                                                               | obal Origins and                                    |                                    |
|                                                                                                                           | t, J. (2001). Quality of life and alliances in solid waste management. Cities,                                                                                                  |               |                                                                                                              | Elwood, S. (2002). GIS use in community planning: A n<br>analysis of empowerment. Environment and Planning A<br>905-922.                                                                                                                                                                                                                                               |                                                     |                                    |
| Association of American Geographers, 90<br>Burgess, E. W. (1928). Residential segre                                       | r, P. J. (2000). World-city network: A new <u>metageography</u> , Annals of the<br>0(1), 123-134.<br>gation in American cities. Annals of the American Academy of Political and |               |                                                                                                              | Garner, C. (2006). Viewpoint: Science cities, Refreshing<br>21st-century pla <del>ces. Town Planning Boylow, 77(5). ivi</del><br>Asked from Ema                                                                                                                                                                                                                        | -                                                   |                                    |
| Social Silence,, 140, 105-115.<br>Campbell. S. (1996). Green cities. arowin<br>transf<br>Type the text<br>Privacy & Terme |                                                                                                                                                                                 |               |                                                                                                              | LibAr                                                                                                                                                                                                                                                                                                                                                                  | ISWC                                                | <b>rs</b>                          |
|                                                                                                                           | Submit                                                                                                                                                                          |               |                                                                                                              |                                                                                                                                                                                                                                                                                                                                                                        |                                                     |                                    |