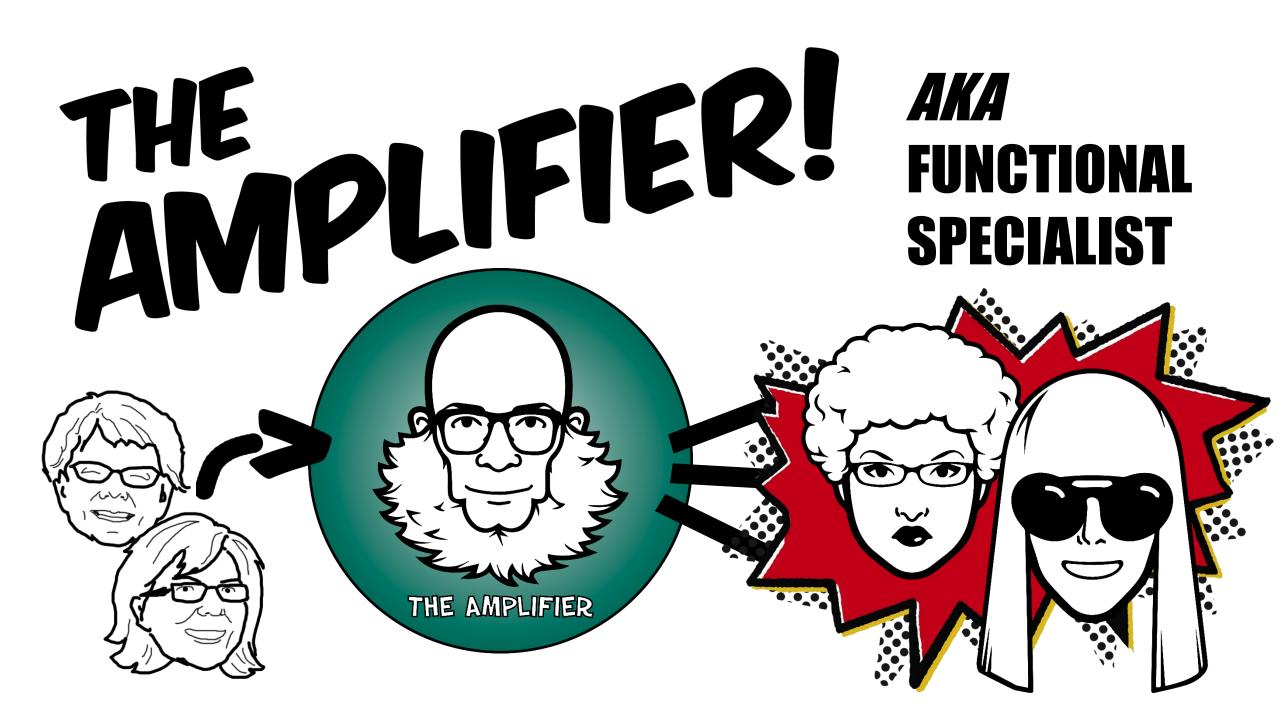

# COMBINING OUR POWERS TO CREATE SUSTAINABLE SERVICE

JUDITH ARNOLD VERONICA BIELAT JOSHUA NEDS-FOX WAYNE STATE UNIVERSITY

ACRL 2015, PORTLAND, OR

**#LIBRARIANLEAGUE** 

higher education funding during that period. The national average was a 28 percent cut.